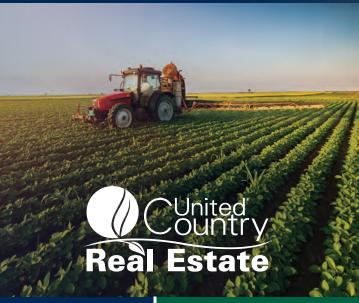

## **Agricultural**

Value of Farmland **Increased 12.4%** Per Acre in 2022

#### **Agricultural**

Value of Farmland **Increased 12.4%** Per Acre in 2022